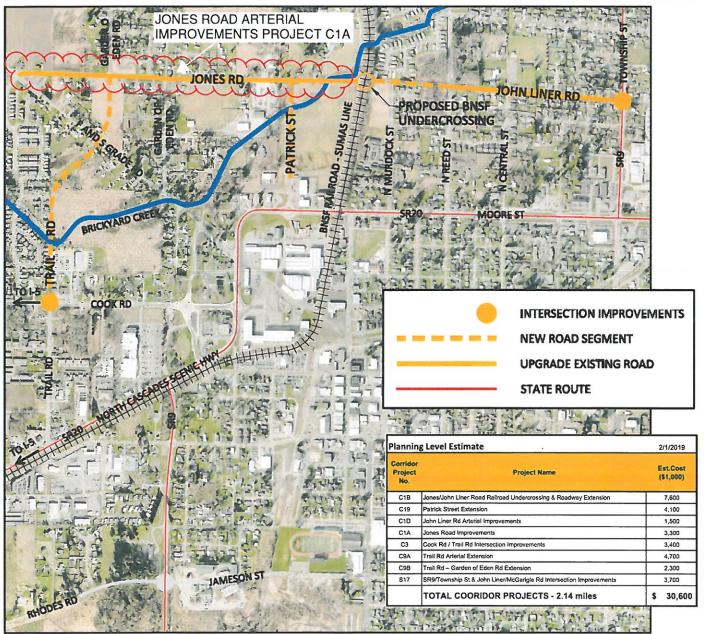

y and rail transportation improvements to stimulate economic development around the State Route (SR) 20 corridor and support the transition from the timber-based past to a modern technology based future. This corridor includes eight distinct project elements, which collectively represent the critical transportation infrastructure improvements necessary to strengthen the local transportation network and relieve congestion on SR 20, while building on significant SR20 corridor improvements completed over the past 10 years. Total estimated project cost: \$30.6 million.



# **PROJECT STATUS**

• Preliminary engineering stage is under way.

# **FUNDING STATUS**

- \$225,000 Preliminary Engineering funding secured.
- Seeking funding for final design, right of way acquisition, and construction.



MAY 0 8 2019

:00 P.M. COUNCIL CHAMBERS AGENDA NO.



SUBJECT: PUBLIC COMMENTS

Name: Address: Narrative:

Name: Address Narrative:

Name: Address: Narrative:

Name: Address: Narrative:

Name: Address: Narrative:

MAY 0 8 2019

:00 P.M. COUNCIL CHAMBERS AGENDA NO. **CITY OF SEDRO-WOOLLEY** 

Sedro-Woolley Municipal Building 325 Metcalf Street Sedro-Woolley, WA 98284 Phone (360) 855-9922 Fax (360) 855-9923

> Eron Berg City Supervisor/Attorney

MEMO TO:City CouncilFROM:Eron BergRE:Home Trust of Skagit: Community Development Block Grant (CDBG) requestDATE:May 8, 2019

O-WOOL

ISSUE: Should the Council adopt Resolution \_\_\_\_\_-19 a resolution formally authorizing a CDBG grant application?

BACKGROUND: Following action on April 24, 2019, this item returns to your agenda for a required pub