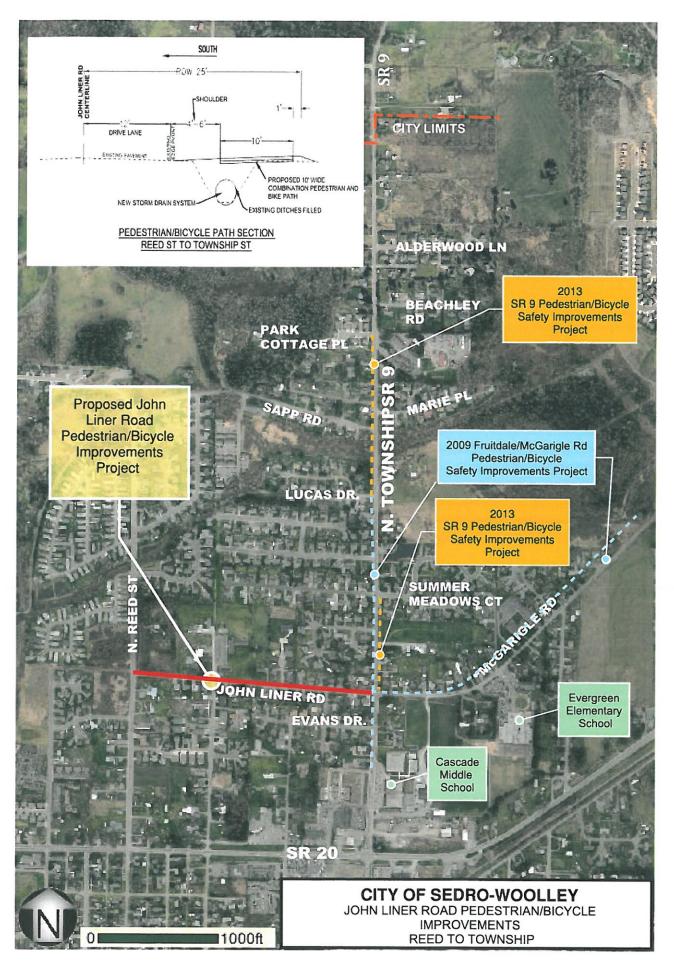

|          |      |          |                | -        | 75,961.   |
| ESTIMATED CONSTRUCTION WITH CONTINGENCY           |                                        |          |      |          | \$             | 456,000. |           |
| DESIGN ENGINEERING & ENVIRONMENTAL (\$10,000) 15% |                                        |          |      |          |                | 68,400.0 |           |
| CONSTRUCTION ENGINEERING 12%                      |                                        |          |      |          |                | 54,720.  |           |
| JIAL                                              | ENGINEERING/INFRASTRUCTURE PROJECT, RC | JUNDED   |      |          |                | \$       | 579,000.0 |

FUNDING SPBGP 86.5% LOCAL MATCH TOTAL

500,835 78,165 **579,000** 





423 Front Street Lynden, WA 98264 Phone: (360) 354-3687

| Called By:<br>For: | City of Sedro-Woolley<br>JONES ROAD ARTERIAL IMPROVEMENTS - PROJECT C1A |          |         |               |      |             |
|--------------------|-------------------------------------------------------------------------|----------|---------|---------------|------|-------------|
| 01.                | 325 Metcalf St.                                                         |          |         |               |      |             |
|                    | Sedro-Woolley, WA 98284                                                 |          |         |               |      |             |
|                    | PRELIMINARY ENGINEER'S ESTIMATE                                         |          | -       |